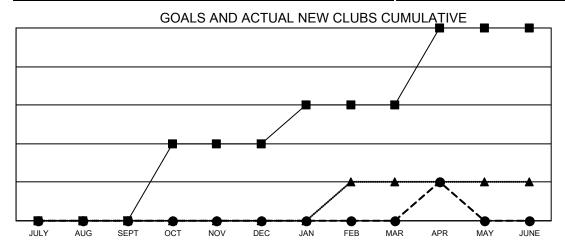

## GAT MONTHLY MEMBERSHIP PROGRESS REPORT

Multiple District 21

Results as of: 4/30/2023 LOCATION: ARIZONA

| Clubs                 |               |           |               |  |  |  |  |  |
|-----------------------|---------------|-----------|---------------|--|--|--|--|--|
| RESULTS FOR 2022-2023 |               |           |               |  |  |  |  |  |
| QUARTER               | NEW CLUB GOAL | NEW CLUBS | DROPPED CLUBS |  |  |  |  |  |
| JULY/AUG/SEPT         | 0             | 0         | 2             |  |  |  |  |  |
| OCT/NOV/DEC           | 2             | 0         | 0             |  |  |  |  |  |
| JAN/FEB/MAR           | 1             | 0         | 1             |  |  |  |  |  |
| APR/MAY/JUNE          | 2             | 1         | 1             |  |  |  |  |  |

- CURRENT YEAR GOALS FOR NEW CLUBS
- ● CURRENT YEAR ACTUAL NEW CLUBS
- ▲ LAST YEAR ACTUAL NEW CLUBS