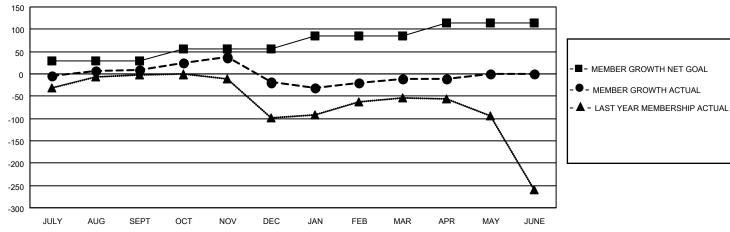

| Members               |             |               |              |           |  |  |  |  |  |
|-----------------------|-------------|---------------|--------------|-----------|--|--|--|--|--|
| RESULTS FOR 2022-2023 |             |               |              |           |  |  |  |  |  |
| QUARTER               | MEMBER GROW | TH NET MEMBER | GROWTH DROP  | PED       |  |  |  |  |  |
|                       | GOAL        | ACT           |              |           |  |  |  |  |  |
|                       |             |               | (including t | ransfers) |  |  |  |  |  |
| JULY/AUG/SE           | EPT 30      | 87            | 62           |           |  |  |  |  |  |
| OCT/NOV/DE            | C 25        | 80            | 99           |           |  |  |  |  |  |
| JAN/FEB/MAF           | ₹ 30        | 97            | 78           |           |  |  |  |  |  |
| APR/MAY/JUI           | NE 30       | 67            | 62           |           |  |  |  |  |  |